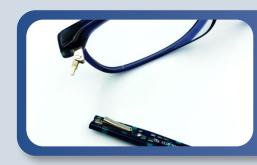

## **Repair reference guide**

Spring Hinge Replacement

(plastic and metal frames)

Closing Block / Rimlock Repair

Sink-in Hinge / Concealed Hinge Repair (we also do rivet hinge repairs)

Rimless Pin / Rimless Screw Repair (we also re-plug rimless frames)