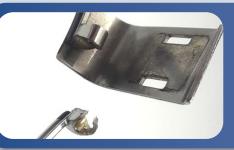

## **Repair reference guide**

Shell Weld Repair (bridges, eyewires, trims & temples)

Adjustable Pad Arms (we also do alternate fit bridge build-ups and more)

Re-paint Frame (single & multi-colour, eyematch or complete colour change, metal & plastic frames)