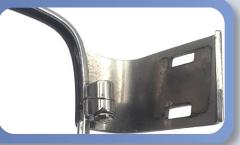

## **Repair reference guide**

Shell Weld Repair (bridges, eyewires, trims & temples)

Adjustable Pad Arms (we also do alternate fit bridge build-ups and more)

Re-paint Frame (single & multi-colour, eyematch or complete colour change, metal & plastic frames)