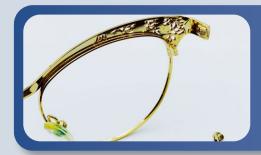

## **Repair reference guide**

Shell Weld Repair (bridges, eyewires, trims & temples)

Adjustable Pad Arms (we also do alternate fit bridge build-ups and more)

Re-paint Frame (single & multi-colour, eyematch or complete colour change, metal & plastic frames)