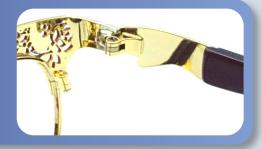

## **Repair reference guide**

Shell Weld Repair (bridges, eyewires, trims & temples)

Adjustable Pad Arms (we also do alternate fit bridge build-ups and more)

Re-paint Frame (single & multi-colour, eyematch or complete colour change, metal & plastic frames)