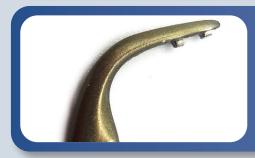

## **Repair reference guide**

Shell Weld Repair (bridges, eyewires, trims & temples)

Adjustable Pad Arms (we also do alternate fit bridge build-ups and more)

Re-paint Frame (single & multi-colour, eyematch or complete colour change, metal & plastic frames)