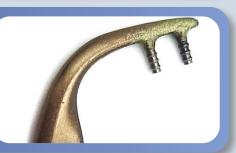

## **Repair reference guide**

Shell Weld Repair (bridges, eyewires, trims & temples)

Adjustable Pad Arms (we also do alternate fit bridge build-ups and more)

Re-paint Frame (single & multi-colour, eyematch or complete colour change, metal & plastic frames)