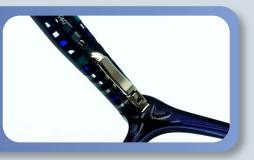

## **Repair reference guide**

Spring Hinge Replacement

(plastic and metal frames)

Closing Block / Rimlock Repair

Sink-in Hinge / Concealed Hinge Repair (we also do rivet hinge repairs)

Rimless Pin / Rimless Screw Repair (we also re-plug rimless frames)